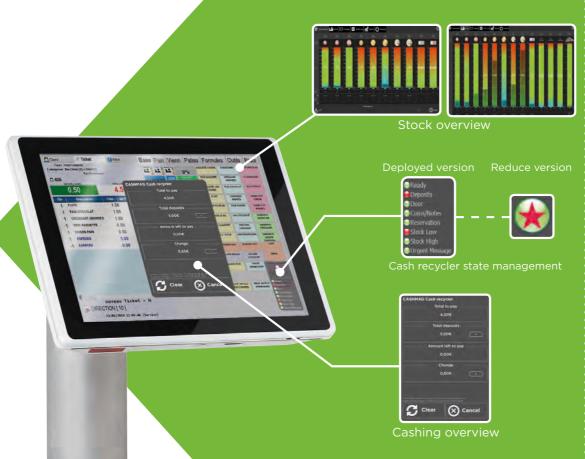

## **Status of CashMag CONNECT:**

- Free size/position inlay Status of the machine

- Status of the machine doors
  Presence of coins and/or bank notes

- Stock reached at high level Presence of an urgent message

#### Amount to be paid:

- Display on selection of the «CASH» button Total ticket to pay
- Total money introduced by client