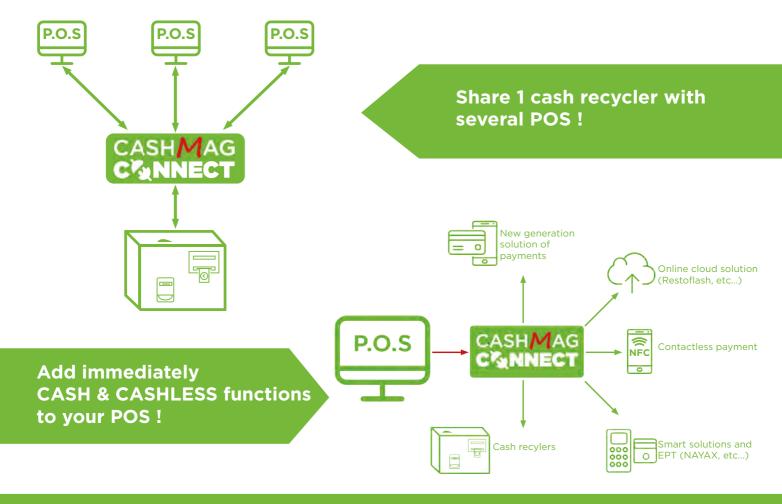

# Your POS CXNNECTED WITHOUT development!











Compatile with all windows POS software









Autonomy improved thanks to its change giving algorithm

CASHMAG







## All the power of Cashmag CONNECT

## **Status of CashMag CONNECT:**

- Free size/position inlay Status of the machine

- Status of the machine doors
  Presence of coins and/or bank notes

- Stock reached at high level Presence of an urgent message

#### Amount to be paid:

- Display on selection of the «CASH» button Total ticket to pay
- Total money introduced by client

## «Transfer to CashBox» Module:

- Transfer to cashbox bank notes Transfer to cashbox coins

## «Release CashBox» Module:

## **Multi-languages configuration:**

#### «Administration» Module:

- Current inventory status Messages, alerts or errors

- Reloading the machine

#### «Reloading» Module:

- Total of all deposits entered Validation of the money entry Cancellation of the money entry

### «Load shedding» Module