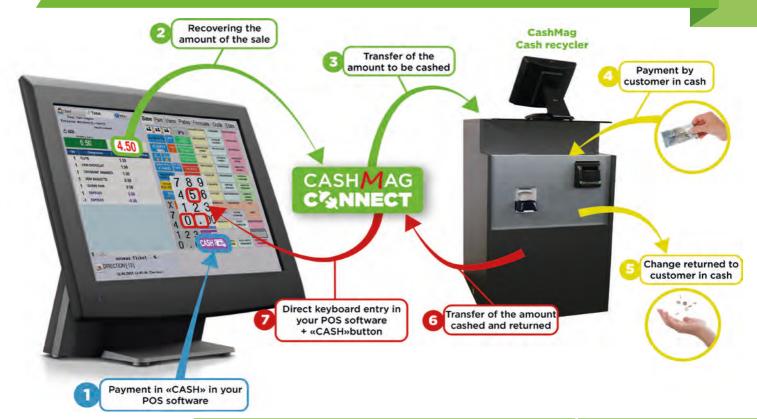

#### Amount to be paid:

- Display on selection of the «CASH» button Total ticket to pay
- Total money introduced by client

## «Transfer to CashBox» Module:

- Transfer to cashbox bank notes Transfer to cashbox coins